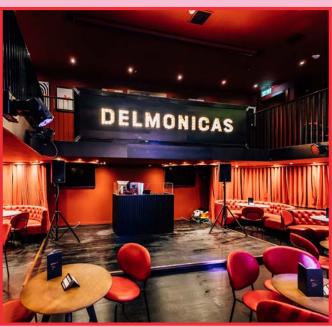

## **CAPACITIES**

100-300

## **STAGE SIZE**

BESPOKE SEMICIRCULAR RISER STAGE, CURTAINS AND DJ BOOTH