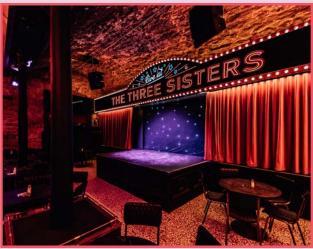

## THE THREE SISTERS

139 Cowgate, Edinburgh EH1 1JS 0131 622 6802 • thethreesistersbar.co.uk

## **CAPACITIES**

LIVE ROOM, 100-250 | MAGGIES, 100-250

## STAGE SIZE

4m x 3m x 1m

#### SUITABLE FOR

All Acts, Live bands, touring shows, Comedy, Fringe theatre, Promotions, Live appearances, MC's, entertainers, televised events, corporate etc.